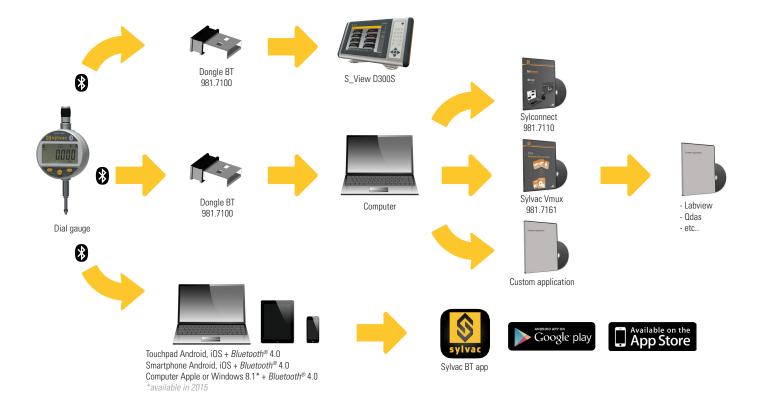

# Equipment



# Configuration

### Indication on the gauge

|           |   | off disconnected mode     |
|-----------|---|---------------------------|
| 2° Symbol | 8 | blinking advertising mode |
| 3° Symbol | 8 | on connected mode         |

#### **New connection**

- 1° Switch on Bluetooth® Smart compatible software and scan for new devices
- 2° Start the instrument. By default the *Bluetooth*® module is active and the instrument is available for connection during 120s (advertising mode)
- 3° As soon as the device is detected, a connection is established automatically. If no connection is established during 120s, reactivate the *Bluetooth*® module using the BT/ON menu
- 4° Instrument is ready to communicate (connected mode)

### **Pairing**

Pairing with master is automatically done at first conne