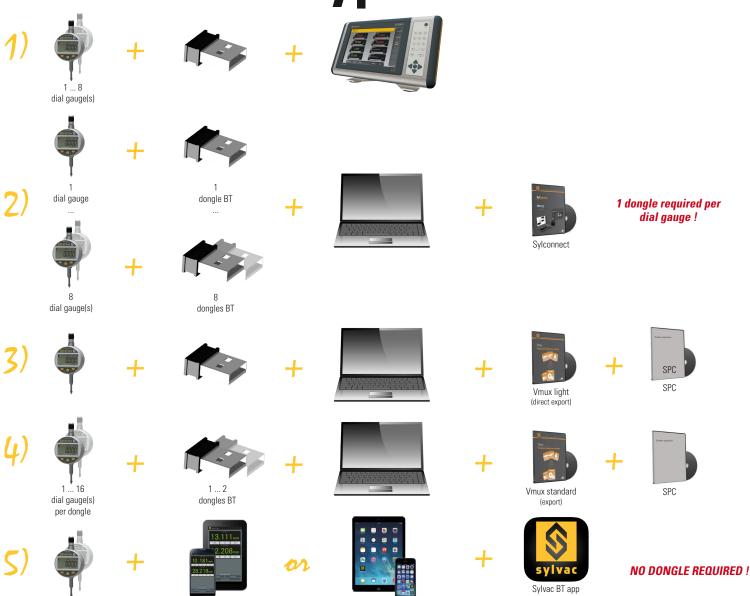

ment : 1-5m |
| Autonomy depending on measuring mode :          |                                                                               |                                                         |
| - Continuous :                                  | always connected with 4 values/sec                                            | Up to 2 months                                          |
| - Saver :                                       | the instrument sends value only when the position has changed                 | Up to 5 months                                          |
| - Blind / Push :                                | the value is sent from the instrument (button) or requested from the computer | Up to 7 months                                          |

## **Connection types**



Tél: +41 (0)21 637 67 57

SYL\_1401\_EN\_BT